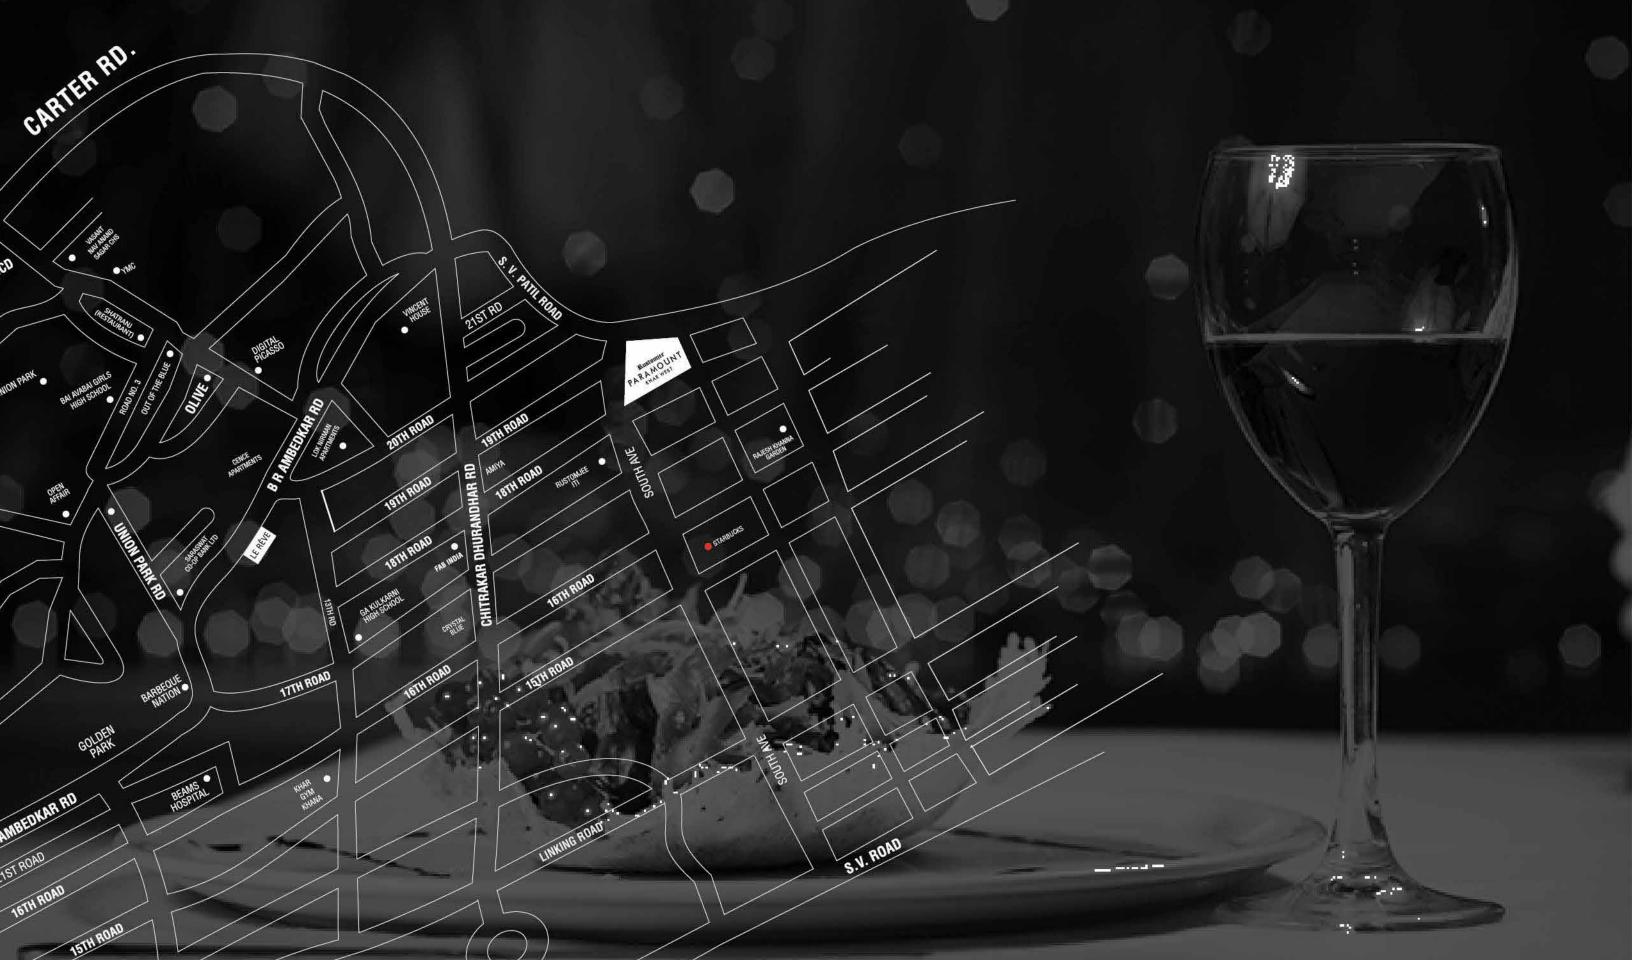

### SPRAWLING 3 AND 4-BEDROOM RESIDENCES WITH EXPANSIVE VIEWING DECKS.

YOU'LL BE FORGIVEN FOR THINKING YOU'RE NO LONGER IN MUMBAI.

Located at Khar West, one of Mumbai's most upscale neighbourhoods, Paramount is a signature high-rise residential development with an expansive layout of 1.65 acres - the largest in the vicinity. Featuring spacious 3 and 4 BHK apartments, it offers panoramic views of the city on one side and breathtaking vistas of the Arabian Sea on the other.

Located in the heart of this neighbourhood, just minutes away from some of the finest restaurants, cafes, luxury boutiques and bargain stores, Paramount is an abode for the bon vivant. Added to which is its proximity to Linking Road and Carter Road, which brings within arm's reach a plethora of dining, shopping and entertainment options, and does quite the opposite with dull moments.

Jetsetters and those always on the go will also be pleased to know that the airport, S.V. Road and the Western Express Highway are at a convenient distance from here. Needless to say, spending evenings battling peak-hour traffic will soon be a distant memory.